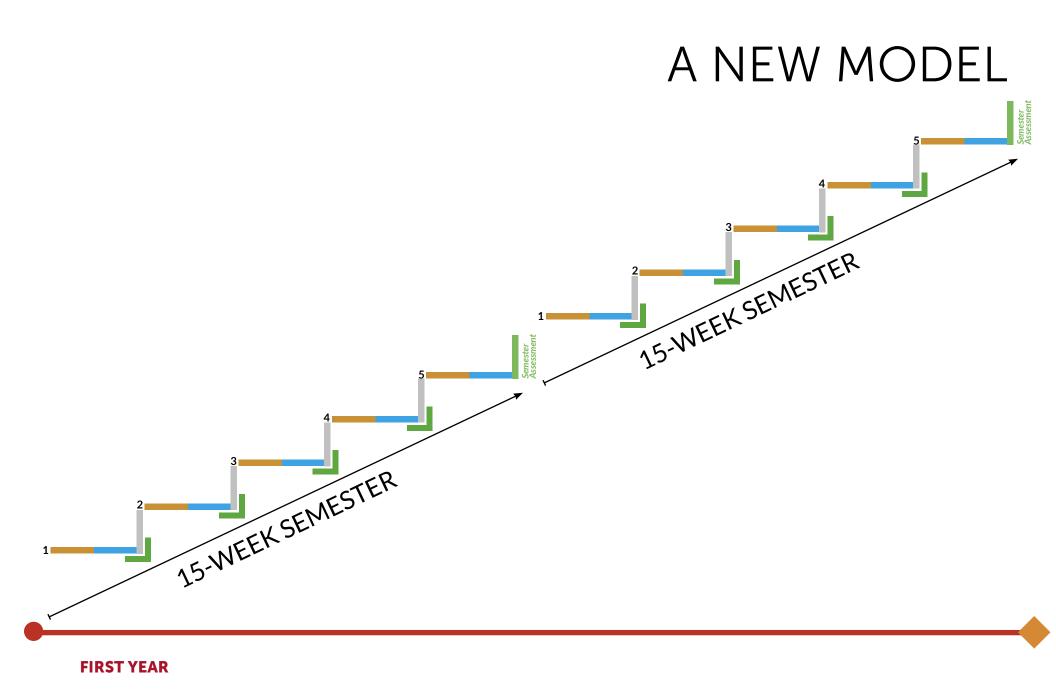

#### A NEW MODEL [FOR FIRST-YEAR PROGRAMS]

Oscar de la Renta, 1986

## SPRINT or PACING

#### "It's all about packing in a lot of effort over a shorter period for time for optimal benefit.... It's about pushing yourself out of your comfort zone so that, even if you sweat a little less, you are still pushing hard. The intensity is so high that, if done correctly, will require at least day or two of recovery.