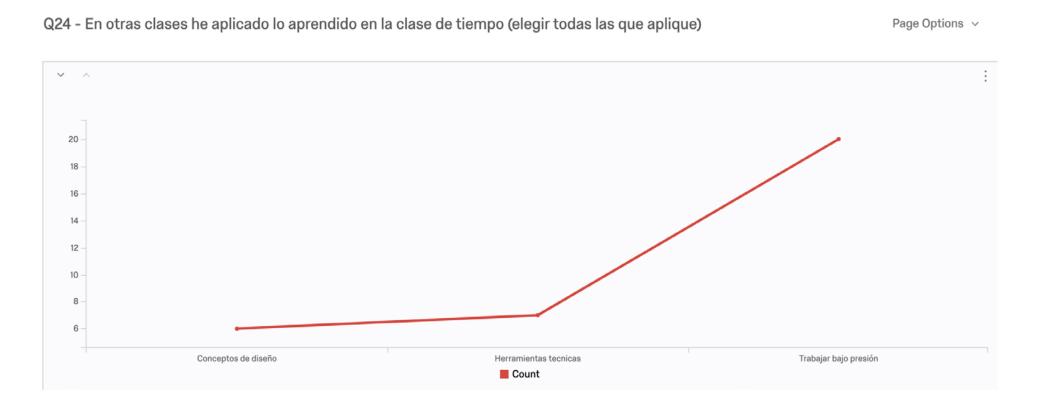

## STUDENTS' FEEDBACK

"what you taught us has helped me enourmously in understanding things covered [in other classes] after your class."

"All the time, I was like: 'Gigi said that in our [TIME] course'"

#### You

Espero que aplique. Lo que aprendieron en otras clases y en el trabajo. Me les mandas un abrazo al grupo

Uff! Lo que usted nos enseñó me ha ayudado muchísimo a entender cosas que tocaron luego de su taller 4:24 PM

Estaba yo a cada rato diciendo: Gigi lo dijo en el taller!. 4:24 PM

Pues nada, profe. Espero que la pase bien hoy y durante el verano. Que el calor no los ataque muy fuerte.

4:25 PM

Un saludo a su hija, de parte de todos! 4:26 PM