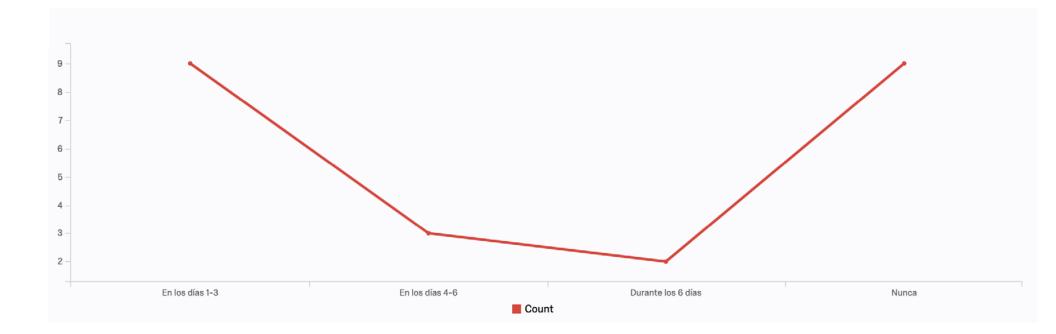

ACCESS/ Oceano' Parsons New Students Orientation Day

Page Options ~

Q16 - Me sentí confiadx en mi capacidad de producir proyectos de calidad:

retante estre estresante ecesario exigente perdida

inis

POLO / 2019