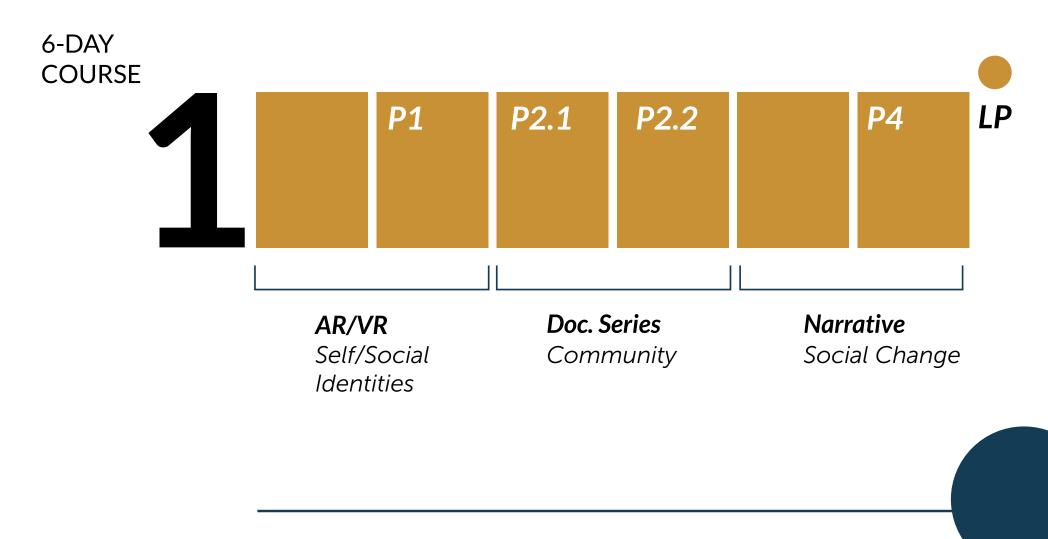

## [SPRINT >**RESET**> REPEAT] A First-Year training model

- 1. PARSONS > **MYSELF** > CHAVON
- 2. Why an **accelerator**?
- 3. Chavón: a model and a framework
- 4. Imagined Futures

#### CURRENT MODEL [TAKEN FROM PARSONS FIRST-YEAR PROGRAM]

#### A NEW MODEL [FOR FIRST-YEAR PROGRAMS]

Oscar de la Renta, 1986