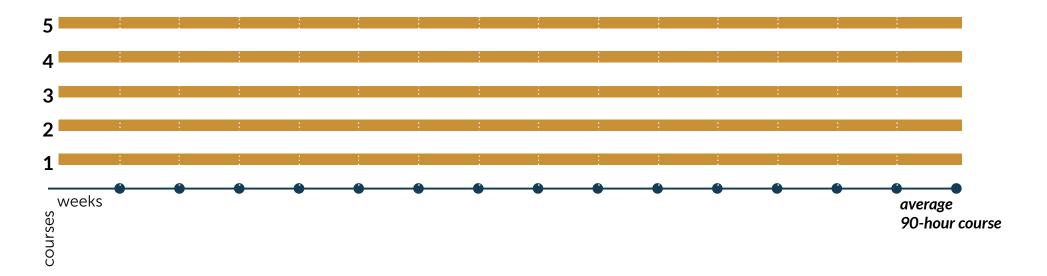

## SPRINT or PACING

#### "It's all about packing in a lot of effort over a shorter period for time for optimal benefit.... It's about pushing yourself out of your comfort zone so that, even if you sweat a little less, you are still pushing hard. The intensity is so high that, if done correctly, will require at least day or two of recovery.

# 50K Survival Training [HIIT to build endurance]