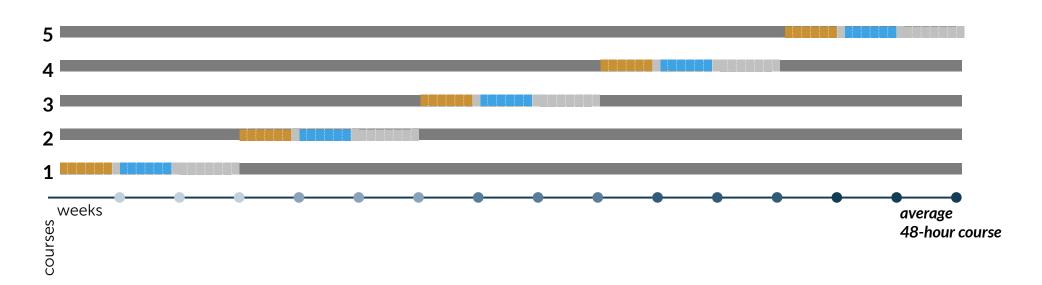

## SPRINT or PACING

#### "It's all about packing in a lot of effort over a shorter period for time for optimal benefit.... It's about pushing yourself out of your comfort zone so that, even if you sweat a little less, you are still pushing hard. The intensity is so high that, if done correctly, will require at least day or two of recovery.

# 50K Survival Training [HIIT to build endurance]