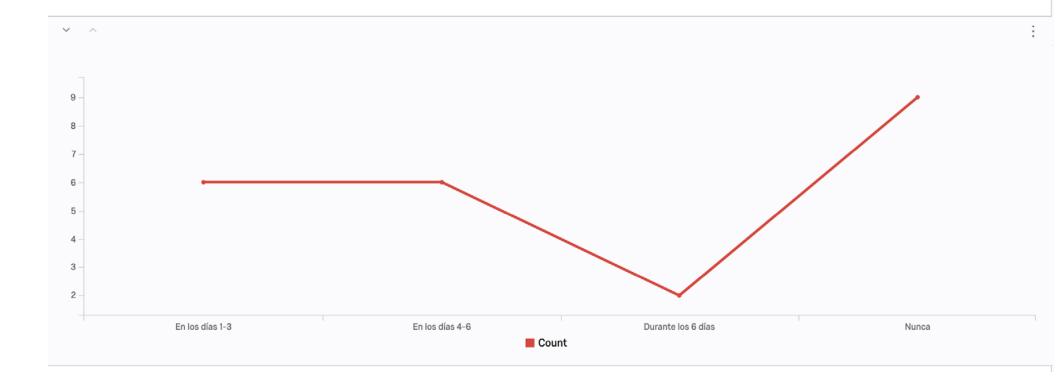

ACCESS/ Oceano' Parsons New Students Orientation Day

Page Options ~

Q16 - Me sentí confiadx en mi capacidad de producir proyectos de calidad:

retante estre estresante ecesario exigente perdida

inis

POLO / 2019