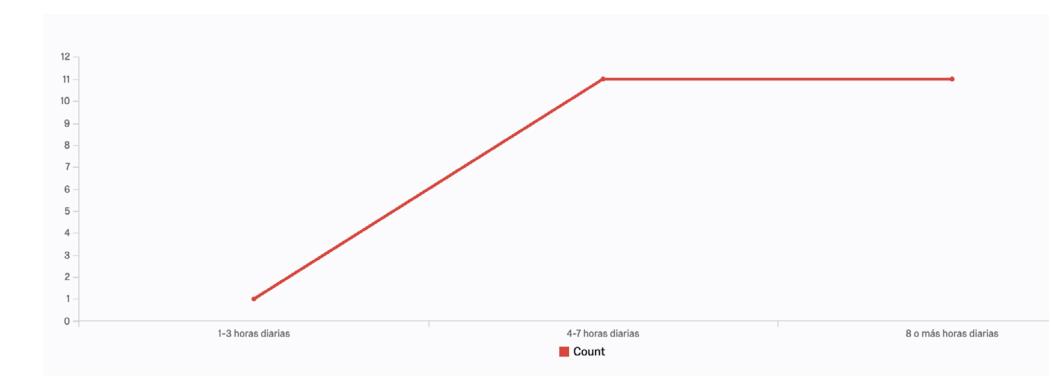

ACCESS/ Oceano' Parsons New Students Orientation Day

Page Options ~

Q16 - Me sentí confiadx en mi capacidad de producir proyectos de calidad:

retante estre estresante ecesario exigente perdida

inis

POLO / 2019