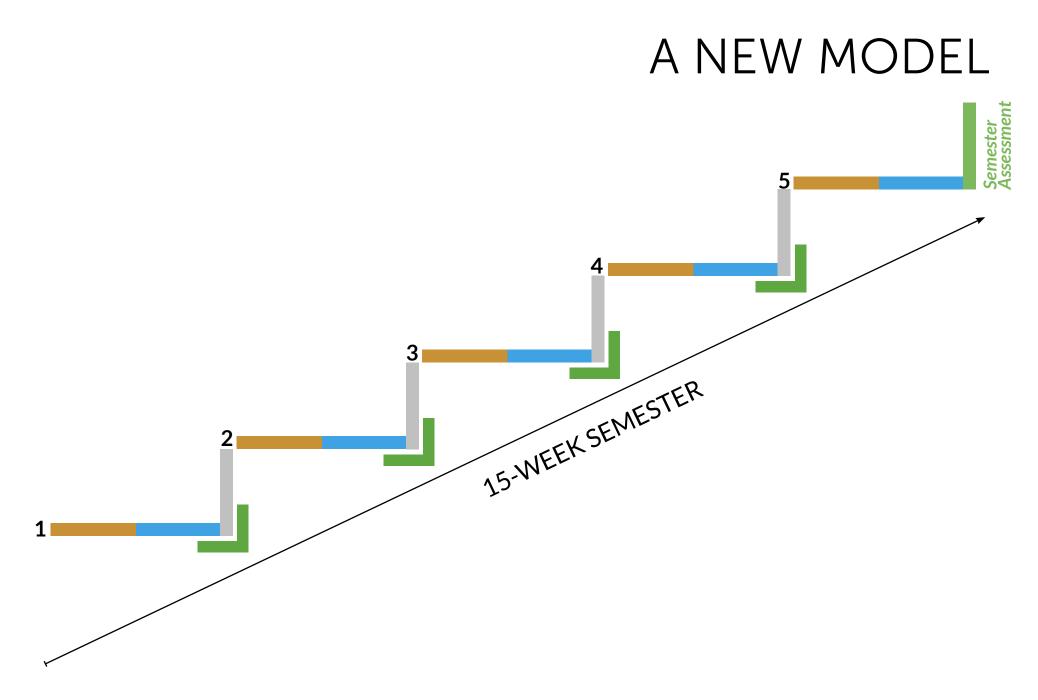

#### A NEW MODEL [FOR FIRST-YEAR PROGRAMS]

Oscar de la Renta, 1986

## SPRINT or PACING

#### "It's all about packing in a lot of effort over a shorter period for time for optimal benefit.... It's about pushing yourself out of your comfort zone so that, even if you sweat a little less, you are still pushing hard. The intensity is so high that, if done correctly, will require at least day or two of recovery.