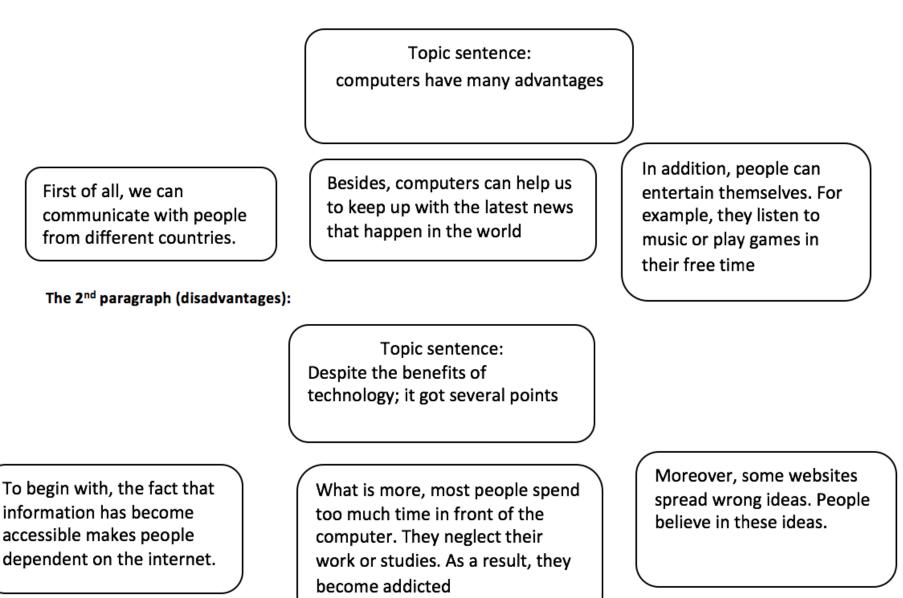

## The body The 1<sup>st</sup> paragraph (advantages):



## NAME



TOPIC

| WHAT? (describe) | WHY? (argument: research+ use of theories) | HOW? (describe) |
|------------------|--------------------------------------------|-----------------|
|                  |                                            |                 |
|                  |                                            |                 |
|                  |                                            |                 |

& EMOTIONAL ANDSCA

**ARGUMENTATIVE ESS** 

\PFS

Use the space below to expand ideas described above; explain in more detail how each question will unfold. Notice how the WHAT? helps you develop your introduction, and the WHY? and HOW? become part of your body.

| Introduction | Body | Body |
|--------------|------|------|
|              |      |      |
|